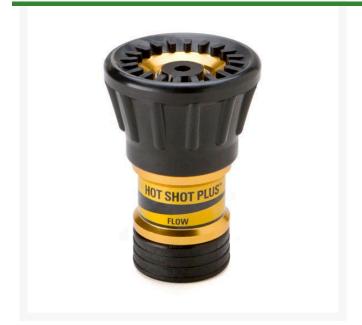

## **Hotshot Multi-Pattern Hose Nozzle - 3/4** in FHT

RGWDN075HSM

## **Details**

If you could have one nozzle, this would be it. This heavy duty Hot Shot sprays hot spots, jet cleans equipment and soaks even the most delicate plant material. The Hot Shot is available with a lavender nozzle for use in non-potable applications. Made with heavy duty aluminum construction.

- Versatile, heavy-duty
- Sprays hot spots, jet cleans, or soaks