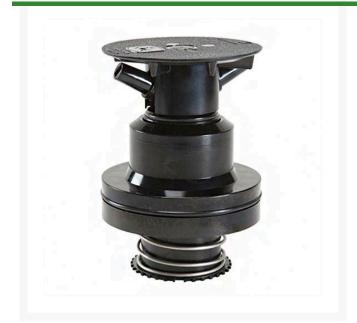

## Internal Rotor - Full Circle - Fits Toro 690

RGWDI694T50

- 4-inch pop up of tough commercial-grade plastic
- Stainless steel riser
- Designed to eliminate blow-by
- Reduces pressure loss for better performance
- Dual-direction flushing
- Easy arc adjustment without tools
- Nozzle kit included
- Full Circle