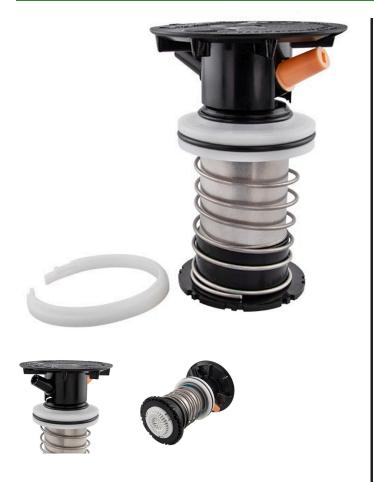

#### **Details**

A full 4-inch pop-up in a tough, commercial-grade plastic case clears tall turfgrass for uniform coverage in square or triangular spacing, and the rolled-over flange keeps turfgrass clear of riser and nozzle. Stainless-steel riser resists damage and vandalism. Special design eliminates blow-by and reduces pressure loss to improve system performance. Dual-direction flushing protects internals from debris and ensures positive popup/down, and the heavy-duty spring assures positive retraction. Full circle and adjustable patterns for maximum flexibility. Easy arc adjustment without any tools. Radius can be adjusted up to 25%. Compact cartridge makes repairs quick and easy, and the Quick Lock design permits service from the rotor's top. Nozzle kit offers fully interchangeable nozzles and is included with each rotor.