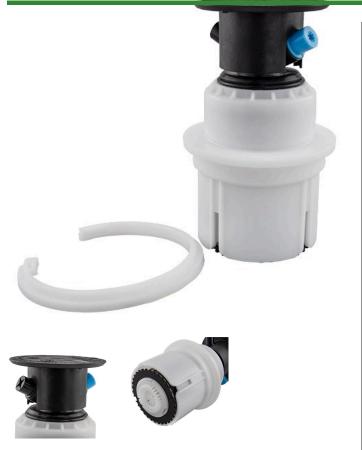

#### **Details**

A full 4-inch pop-up in a tough, commercial-grade plastic case clears tall turfgrass for uniform coverage in square or triangular spacing, and the rolled-over flange keeps turfgrass clear of riser and nozzle. Stainless-steel riser resists damage and vandalism. Special design eliminates blow-by and reduces pressure loss to improve system performance. Dual-direction flushing protects internals from debris and ensures positive popup/down, and the heavy-duty spring assures positive retraction. Full circle and adjustable patterns for maximum flexibility. Easy arc adjustment without any tools-radius can be adjusted up to 25%. Compact cartridge makes repairs quick and easy, and the Quick lock design permits service from the rotor's top. Nozzle kit offers fully interchangeable nozzles and is included with each rotor.

#### Replaces

R&R Products RG51R25

### **Specifications**

Manufacturer Weathermatic Flow Rate 12.5 - 33.0 gpm Inlet Size 1-1/2 in

Sprinkler Spray 53 - 72 ft

Radius