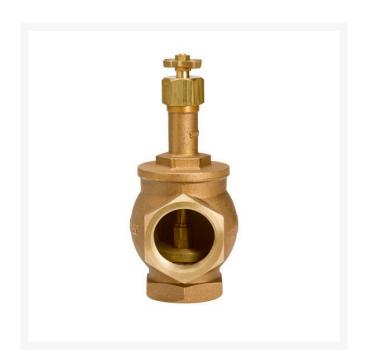

## Valve - Brass Angle 1-1/2 NPT RGVBM15

## **Details**

Available in sizes from 3/4"to 3" NPT inlet/outlet. Union on outlet side of valve on VBM25 & VBM30 models. Heavy duty cast brass construction. Corrosion resistant. Removable bonnet and internal assembly for easy service and cleaning. Freerotating seat disc serviceable without removing valve body from the pipe line. Flow control stem with cast brass cross handle for manual valve key. Designed to provide low friction-loss performance. British Pipe Thread available (BS), except VBM07.