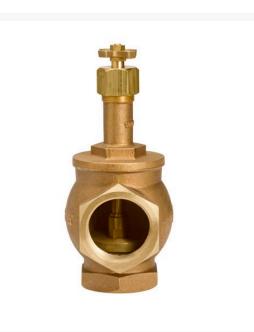

## Details

Available in sizes from 3/4"to 3" NPT inlet/outlet. Union on outlet side of valve on VBM25 & VBM30 models. Heavy duty cast brass construction. Corrosion resistant. Removable bonnet and internal assembly for easy service and cleaning. Freerotating seat disc serviceable without removing valve body from the pipe line. Flow control stem with cast brass cross handle for manual valve key. Designed to provide low friction-loss performance. British Pipe Thread available (BS), except VBM07.