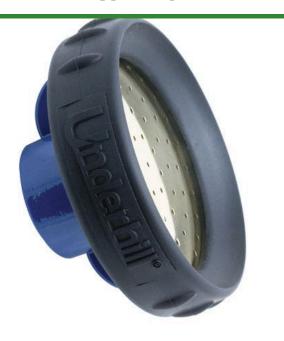

### Details

A revolutionary shower nozzle providing a beautiful, consistent and uniform spray pattern for soaking turf or landscape applications. The RainPro features a ultra durable solid brass nozzle plate with a tough protective TPR rubber bumper that unscrews for easy cleaning. Flow: 40 GPM @ 80 psi. 3/4" FHT Inlet.

- Ultra durable construction withstands any abuse
- Beautiful, consistent and uniform spray pattern
- Constructed of zinc alloy, brass and TPR rubber bumper
- Flow rate: 40 GPM @ 80psi (built for 1" and 3/4" hose flow rates)
- Nozzle assembly unscrews for easy cleaning
- 3/4" FHT Inlet