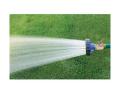

### Details

A revolutionary shower nozzle providing a beautiful, consistent and uniform spray pattern for soaking turf or landscape applications. The RainPro features a ultra durable solid brass nozzle plate with a tough protective TPR rubber bumper that unscrews for easy cleaning. Flow: 40 GPM @ 80 psi. 3/4" FHT Inlet.