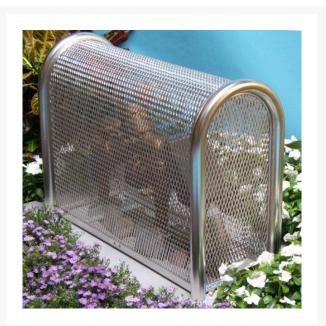

## Details

Our rugged 304 Stainless Steel construction detours vandalism and theft of your backflow, air vacuum and other valuable devices. Electropolished and sandblasted to a smooth finish for the best rust free protection, durability and lowest maintenance costs, especially in coastal or high humidity areas. No sharp corners. LockShield brackets for maximum protection from bolt cutters. Install with concrete base. Made in USA.

## **Specifications**

Manufacturer Internal Dimensions 16x30x30 in

GuardShack