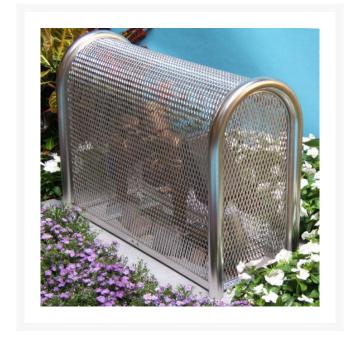

## Coast SS Lift-Off - 10x24x22

**RGSE1034** 

## **Details**

Our rugged 304 Stainless Steel construction detours vandalism and theft of your backflow, air vacuum and other valuable devices. Electropolished and sandblasted to a smooth finish for the best rust free protection, durability and lowest maintenance costs, especially in coastal or high humidity areas. No sharp corners. LockShield brackets for maximum protection from bolt cutters. 10"W x 24"H x 22"L. Install with EncPad Enclosure Pad or concrete base. Made in USA.

- Lift off model
- Excellent for coastal or high humidity areas
- Electro polished for rust free finish
- No sharp edges or corners
- Install with EncPad Enclosure Pad or concrete base
- Mounting hardware included
- Made in U.S.A.

## **Specifications**

Manufacturer GuardShack Internal Dimensions 10x24x22 in

Gritmaster

309 Percy Osborn Road Morningside, 4001

https://gritmaster.rrproducts.com/