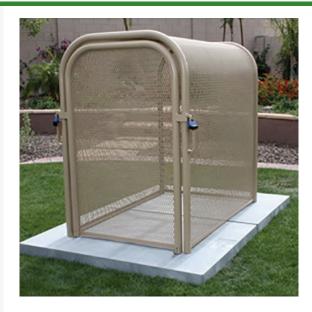

## Hinged w/Gate Enclosure - 38x60x58 Tan

RGSE1022TN

## **Details**

The N Pattern enclosure is designed for angle pattern backflows but also works well covering pumps and other equipment. Large air-vacuum-relief valves easily fit inside these units for example. Mounting hardware included. Powder coated steel framework. Hinged with gate. Woodland Tan. Made in U.S.A.

- Designed for angle pattern backflow assemblies
- Powder coated steel framework
- No sharp edges or corners
- Install with EncPad Enclosure Pad or concrete base
- Mounting hardware included
- Made in the U.S.A.