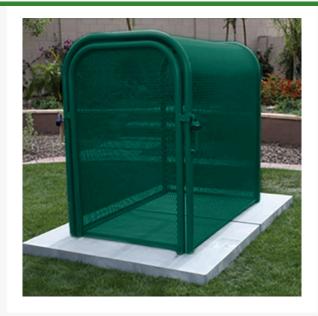

## Hinged w/Gate Enclosure - 38x60x58 Green

RGSE1022FG

## **Details**

The N Pattern enclosure is designed for angle pattern backflows but also works well covering pumps and other equipment. Large air-vacuum-relief valves easily fit inside these units for example. Mounting hardware included. Powder coated steel framework. Hinged with gate. Forest Green. Made in U.S.A.

- Designed for angle pattern backflow assemblies
- Powder coated steel framework
- No sharp edges or corners
- Install with EncPad Enclosure Pad or concrete base
- Mounting hardware included
- Made in the U.S.A.

## **Specifications**

Manufacturer GuardShack
Color Green
Internal Dimensions 38x60x58 in

Gritmaster

309 Percy Osborn Road Morningside, 4001

https://gritmaster.rrproducts.com/