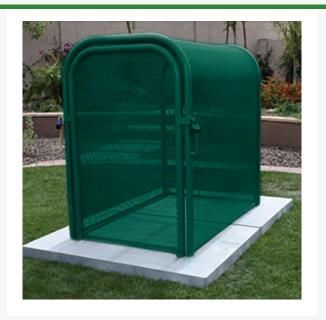

## Hinged w/Gate Enclosure - 38x60x47 Green RGSE1021FG

## Details

The N Pattern enclosure is designed for angle pattern backflows but also works well covering pumps and other equipment. Large air-vacuumrelief valves easily fit inside these units for example. Mounting hardware included. Powder coated steel framework. Hinged with gate. 3"W x 60"H x 47"L. Forest Green. Made in U.S.A.

- Designed for angle pattern backflow assemblies
- Powder coated steel framework
- No sharp edges or corners
- Install with EncPad Enclosure Pad or concrete base
- Mounting hardware included
- Made in U.S.A.

## Specifications

| Manufacturer        | GuardShack  |
|---------------------|-------------|
| Color               | Green       |
| Internal Dimensions | 38x60x47 in |