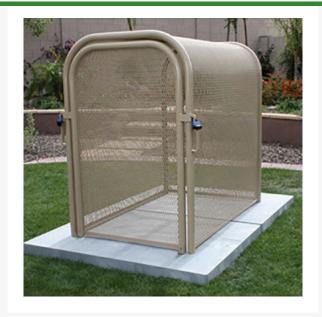

## Hinged w/Gate Enclosure - 30x48x47

RGSE1020TN

## **Details**

The N Pattern enclosure is designed for angle pattern backflows but also works well covering pumps and other equipment. Large air-vacuumrelief valves easily fit inside these units for example. Mounting hardware included. Powder coated steel framework. Hinged with gate. 30"W x 48"H x 47"L. Woodland Tan. Made in U.S.A.

- Designed for angle pattern backflows
- Powder coated steel framework
- No sharp edges or corners
- Install with EncPad Enclosure Pad or concrete base
- Mounting hardware included
- Made in U.S.A.