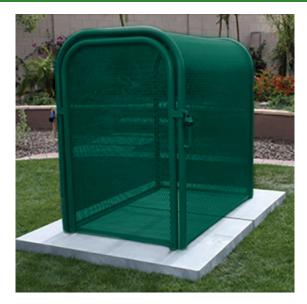

## Hinged w/Gate Enclosure - 30x48x47

## **Details**

The N Pattern enclosure is designed for angle pattern backflows but also works well covering pumps and other equipment. Large air-vacuumrelief valves easily fit inside these units for example. Mounting hardware included. Powder coated steel framework. Hinged with gate. 30"W x 48"H x 47"L. Forest Green. Made in U.S.A.

- Designed for angle pattern backflows
- Powder coated steel framework
- No sharp edges or corners
- Install with EncPad Enclosure Pad or concrete base
- Mounting hardware included
- Made in U.S.A.