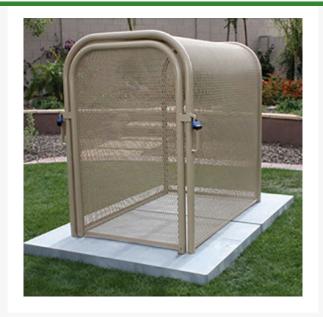

## Hinged w/Gate Enclosure - 24x40x38 Tan

RGSE1019TN

## **Details**

The N Pattern enclosure is designed for angle pattern backflows but also works well covering pumps and other equipment. Large air-vacuum-relief valves easily fit inside these units for example. Mounting hardware included. Powder coated steel framework. Hinged with gate. 24"W x 40"H x 38"L. Woodland Tan. Made in U.S.A.

- Designed for angle pattern backflows
- Powder coated steel framework
- No sharp edges or corners
- Install with EncPad Enclosure Pad or concrete base
- Mounting hardware included
- Made in U.S.A.