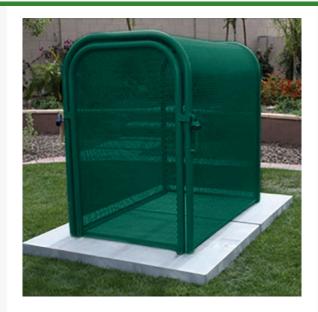

## Hinged w/Gate Enclosure - 24x40x38 Green

RGSE1019FG

## **Details**

The N Pattern enclosure is designed for angle pattern backflows but also works well covering pumps and other equipment. Large air-vacuumrelief valves easily fit inside these units for example. Mounting hardware included. Powder coated steel framework. Hinged with gate. 24"W x 40"H x 38"L. Forest Green. Made in U.S.A.

- Designed for angle pattern backflows
- Powder coated steel framework
- No sharp edges or corner
- Install with EncPad Enclosure Pad or concrete base
- Mounting hardware included
- Made in U.S.A.