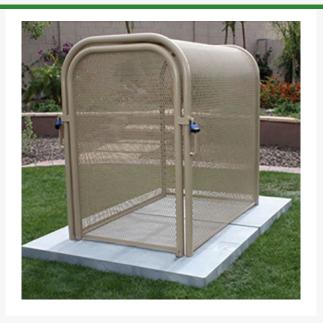

## Details

The N Pattern enclosure is designed for angle pattern backflows but also works well covering pumps and other equipment. Large air-vacuumrelief valves easily fit inside these units for example. Mounting hardware included. Powder coated steel framework. Hinged with gate. 24"W x 40"H x 31"L. Woodland Tan. Made in U.S.A.

- Designed for angle pattern backflows
- Powder coated steel framework
- Nor sharp edges or corners
- Install with EncPad Enclosure Pad or concrete base
- Mounting hardware included
- Made in U.S.A.