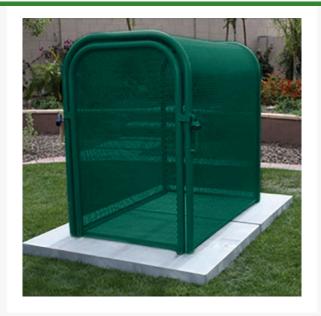

## Hinged w/Gate Enclosure - 24x40x31 Green

RGSE1018FG

## **Details**

The N Pattern enclosure is designed for angle pattern backflows but also works well covering pumps and other equipment. Large air-vacuum-relief valves easily fit inside these units for example. Mounting hardware included. Powder coated steel framework. Hinged with gate. 24" W x 40"H x 31L". Forest Green. Made in U.S.A

- Designed for angle pattern backflows
- Powder coated steel framework
- Install on EncPad Enclosure Pad or concrete base
- Mounting hardware included
- Made in U.S.A.

## **Specifications**

Manufacturer GuardShack Color Green Internal Dimensions 24x40x31 in

**Gritmaster** 

309 Percy Osborn Road Morningside, 4001

https://gritmaster.rrproducts.com/