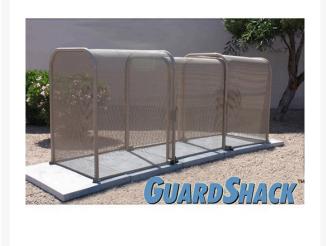

## **4PC Clamshell Enclosure - 38x60x200 Tan**

## **Details**

The Clamshell Enclosure is perfect for 8" to 10" backflows with strainers and meters allowing the closest possible fit with the telescoping design. Constructed 4 sections, the telescoping ability allows you to size them properly and is ideal to cover extremely long units with attached meters, filters, automatic control valves, etc. Lock Shield Brackets and mounting hardware included. Install with EncPad Enclosure Pad or concrete base. Woodland Tan. Made in U.S.A..

- 4 piece enclosure
- Lock Shield Brackets included to ward off bolt cutters
- Install with EncPad Enclosure Pad or concrete base
- Mounting hardware included
- Made in U.S.A.

## **Specifications**

Manufacturer GuardShack

Color Tan

Internal Dimensions 38x60x200 in

**Gritmaster** 

309 Percy Osborn Road Morningside, 4001

https://gritmaster.rrproducts.com/