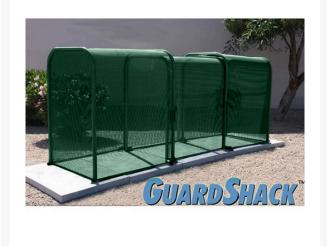

## 4PC Clamshell Enclosure - 38x60x200

## **Details**

The Clamshell Enclosure is perfect for 8" to 10" backflows with strainers and meters allowing the closest possible fit with the telescoping design. Constructed in 4 sections, the telescoping ability allows you to size them properly and is ideal to cover extremely long units with attached meters, filters, automatic control valves, etc. Lock Shield Brackets and mounting hardware included. Install with EncPad Enclosure Pad or concrete base. Forest Green. Made in U.S.A..

- 4 piece enclosure
- Lock Shield Brackets included to ward off bolt cutters
- Install with EncPad Enclosure Pad or concrete base
- Mounting hardware included
- Made in U.S.A.