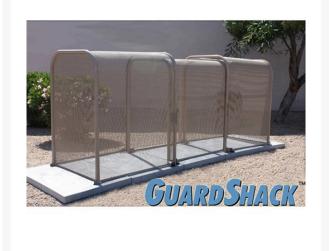

## 3PC Clamshell Enclosure - 38x60x150 Tan

RGSE1016TN

## **Details**

The Clamshell Enclosure is perfect for 8" to 10" backflows with strainers and meters allowing the closest possible fit with the telescoping design. Constructed in 3 sections, the telescoping ability allows you to size them properly. Lock Shield Brackets and mounting hardware included. Install with EncPad Enclosure Pad or concrete base. Woodland Tan. Made in U.S.A..

- 3 piece enclosure
- Lock Shield Brackets included to ward off bolt cutters
- Install with EncPad Enclosure Pad or concrete base
- Mounting hardware included
- Made in U.S.A.

## **Specifications**

Manufacturer GuardShack

Color Tan

Internal Dimensions 38x60x150 in

Gritmaster

309 Percy Osborn Road Morningside, 4001

https://gritmaster.rrproducts.com/