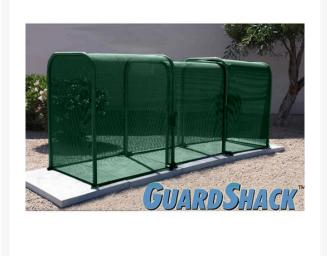

## 3PC Clamshell Enclosure - 38x60x150 Green

RGSE1016FG

## **Details**

The Clamshell Enclosure is perfect for 8" to 10" backflows with strainers and meters allowing the closest possible fit with the telescoping design. Constructed in 3 sections, the telescoping ability allows you to size them properly. Lock Shield Brackets and mounting hardware included. Install with EncPad Enclosure Pad or concrete base. Forest Green. Made in U.S.A..

- 3 piece enclosure
- Lock Shield Brackets included to ward off bolt cutters
- Install with EncPad Enclosure Pad or concrete base
- Mounting hardware included
- Made in U.S.A.

## **Specifications**

Manufacturer GuardShack
Color Green
Internal Dimensions 38x60x150 in

Gritmaster

309 Percy Osborn Road Morningside, 4001

https://gritmaster.rrproducts.com/