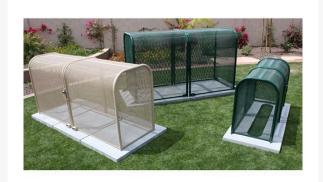

## 2PC Clamshell Enclosure - 30x48x99 Tan

## **Details**

The Clamshell Enclosure is perfect for 8" to 10" backflows with strainers and meters allowing the closest possible fit with the telescoping design. Two piece model for 2" to 8" backflow assemblies. Lock Shield Brackets and mounting hardware included. Install with EncPad Enclosure Pad or concrete base. Woodland Tan. Made in U.S.A..

- Fits 2 8 inch backflow assembly
- 2 piece enclosure
- Lock Shield Brackets included to ward off bolt cutters
- Install with EncPad Enclosure Pad or concrete base
- Mounting hardware included
- Made in U.S.A.