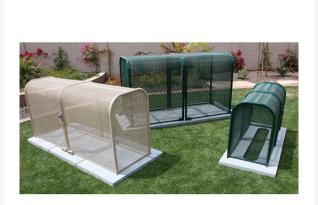

## **2PC Clamshell Enclosure - 24x40x80 Tan** RGSE1012TN

## Details

The Clamshell Enclosure is perfect for 8" to 10" backflows with strainers and meters allowing the closest possible fit with the telescoping design. Two piece model for 2" to 8" backflow assemblies. Lock Shield Brackets and mounting hardware included. Install with EncPad Enclosure Pad or concrete base. Woodland Tan. Made in U.S.A..

- Fits 2 8 inch backflow assembly
- 2 piece enclosure
- Lock Shield Brackets included to ward off bolt cutters
- Install with EncPad Enclosure Pad or concrete base
- Mounting hardware included
- Made in U.S.A.