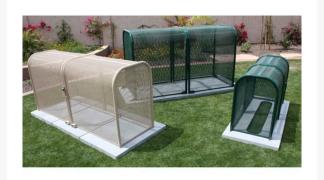

## **2PC CLAMSHELL ENCLOSURE - 16X30X64 GREEN**

RGSE1010FG

## **Details**

The Clamshell Enclosure is perfect for 8" to 10" backflows with strainers and meters allowing the closest possible fit with the telescoping design. Two piece enclosure for 2" to 8" backflow assemblies. Lock Shield Brackets and mounting hardware included. Install with EncPad Enclosure Pad or concrete base. Forest Green. Made in U.S.A.

- Fits 2 8 inch backflow assemblies
- 2 piece enclosure
- Lock Shield Brackets included to ward off bolt cutters
- Install with EncPad Enclosure Pad or concrete base
- Mounting hardware included
- Made in U.S.A.

## **Specifications**

Manufacturer GuardShack Manufacturer's GS-4.5

Model No

Color Forest Green Internal Dimensions 16x30x64 in

Material STEEL