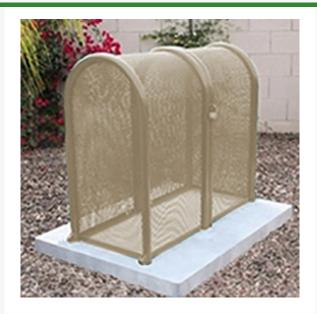

## 2PC Clamshell Enclosure - 16x48x39 Tan

RGSE1009TN

## **Details**

The powder coated steel tall hinged GS-M1 and GS-M2 body and gate models are perfect for extra tall pressure vacuum breakers and irrigation controlers. The GS-M3 and GS-M4 clamshell design models give complete access to enable one technician to service the valuable equipment. 15"W X 48"H X 39"L. Woodland Tan. Made in U.S.A.

- Rugged construction
- Hinged opening provides complete access so 1 technician can service
- Install with EncPad Enclosure or concrete base
- Lock Shield Brackets protect against bolt cutters
- Made in U.S.A.

## **Specifications**

Manufacturer GuardShack Manufacturer's GS-M4

Model No

Color Tan

Internal Dimensions 16x48x39 in

**Gritmaster** 

309 Percy Osborn Road Morningside, 4001