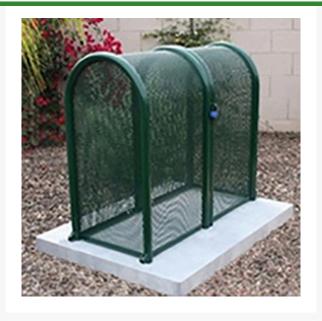

## 2PC Clamshell Enclosure - 16x48x39 Green

## **Details**

The powder coated steel tall hinged GS-M1 and GS-M2 body and gate models are perfect for extra tall pressure vacuum breakers and irrigation controlers. The GS-M3 and GS-M4 clamshell design models give complete access to enable one technician to service the valuable equipment. 16"W x 48"H x 39"L. Forest Green. Made in U.S.A.

- Rugged construction
- Hinged opening provides complete access so 1 technician can service
- Install with EncPad Enclosure or concrete base
- Lock Shield Brackets protect against bolt cutters
- Made in U.S.A.