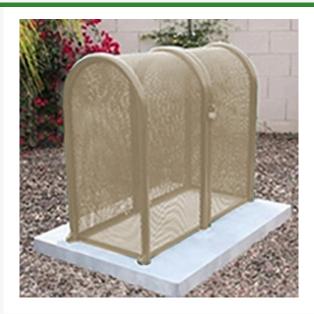

## 2PC Clamshell Enclosure - 16x37x39 Tan

RGSE1008TN

## **Details**

The powder coated steel tall hinged GS-M1 and GS-M2 body and gate models are perfect for extra tall pressure vacuum breakers and irrigation controlers. The GS-M3 and GS-M4 clamshell design models give complete access to enable one technician to service the valuable equipment. 16"W x 37"H x 39"L. Woodland Tan. Made in U.S.A.

- Fits all 1/2" 2" PVB assemblies
- Rugged construction with no sharp edges or corners
- Mounting hardware included
- Lock Shield Brackets protect against bolt cutters
- Install with EncPad Enclosure Pad or concrete base
- Made in U.S.A.

## **Specifications**

Manufacturer GuardShack Manufacturer's GS-M3

Model No

Color Tan

Internal Dimensions 16x37x39 in

**Gritmaster** 

309 Percy Osborn Road Morningside, 4001