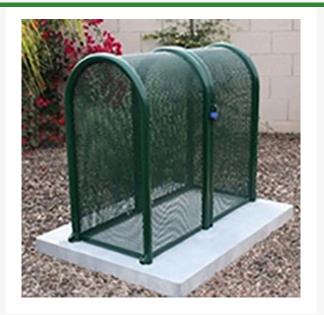

## 2PC Clamshell Enclosure - 16x37x39 Green

RGSE1008FG

## Details

The powder coated steel tall hinged GS-M1 and GS-M2 body and gate models are perfect for extra tall pressure vacuum breakers and irrigation controlers. The GS-M3 and GS-M4 clamshell design models give complete access to enable one technician to service the valuable equipment. 16"W x 37"H x 39"L. Forest Green. Made in U.S.A.

- Fits all 1/2" 2" PVB assemblies
- Rugged construction with no sharp edges or corners
- Mounting hardware included
- Lock Shield Brackets protect against bolt cutters
- Install with EncPad Enclosure Pad or concrete base
- Made in U.S.A.

## Specifications

| Manufacturer        | GuardShack  |
|---------------------|-------------|
| Manufacturer's      | GS-M3       |
| Model No            |             |
| Color               | Green       |
| Internal Dimensions | 16x37x39 in |