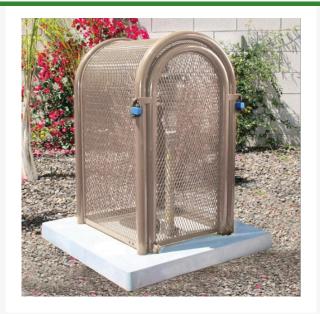

## Hinged w/Gate Enclosure - 16x48x18 Tan

## Details

The powder coated steel tall hinged GS-M1 and GS-M2 body and gate models are perfect for extra tall pressure vacuum breakers and irrigation controlers. The GS-M3 and GS-M4 clamshell design models give complete access to enable one technician to service the valuable equipment. 16"W x 48"H x 18"L. Woodland Tan. Made in U.S.A.

- Rugged construction
- Hinged opening provides complete access so 1 technician can service
- Install with EncPad Enclosure or concrete base
- Lock Shield Brackets protect against bolt cutters
- Made in U.S.A.