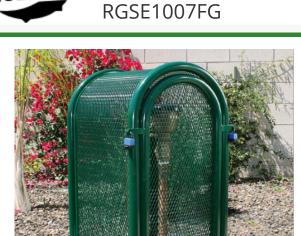

## Hinged w/Gate Enclosure - 16x48x18 Green

## **Details**

The powder coated steel tall hinged body GS-M2 model is perfect for extra tall pressure vacuum breakers and irrigation controlers. 16" W x 48"H x 18"L. Forest Green. Made in U.S.A.

- Rugged construction
- Hinged opening provides complete access so 1 technician can service
- Install with EncPad Enclosure or concrete base
- Lock Shield Brackets protect against bolt cutters
- Made in U.S.A.

## **Specifications**

Manufacturer GuardShack Manufacturer's GS-M2

Model No

Color Green

Internal Dimensions 16x48x18 in

**Gritmaster** 

309 Percy Osborn Road Morningside, 4001

https://gritmaster.rrproducts.com/