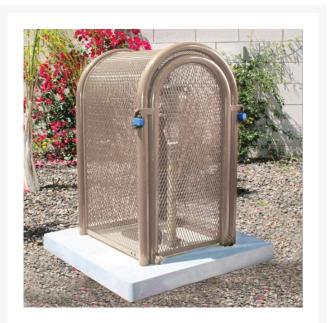

## Hinged w/Gate Enclosure - 16x37x18 Tan

RGSE1006TN

## Details

The powder coated steel tall hinged body GS-M1 model is perfect for extra tall pressure vacuum breakers and irrigation controlers. 16"W x 37"H x 18"L. Woodland Tan. Made in U.S.A.

- Rugged construction
- Hinged opening provides complete access so 1 technician can service
- Install with EncPad Enclosure or concrete base
- Lock Shield Brackets protect against bolt cutters
- Made in U.S.A.

## Specifications

| Manufacturer        | GuardShack  |
|---------------------|-------------|
| Color               | Tan         |
| Internal Dimensions | 16x37x18 in |