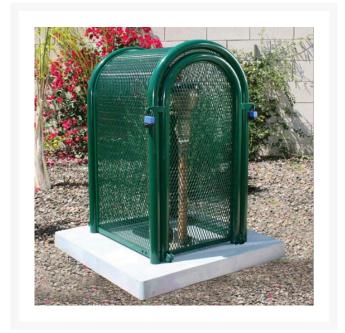

## **Hinged w/Gate Enclosure - 16x37x18** Green

RGSE1006FG

## **Details**

The powder coated steel tall hinged body with gate GS-M1 model is perfect for extra tall pressure vacuum breakers and irrigation controllers. 16"W x 37"H x 18"L. Forest Green . Made in U.S.A.

- Rugged construction
- Hinged opening provides complete access so 1 technician can service
- Install with EncPad Enclosure or concrete base
- Lock Shield Brackets protect against bolt cutters