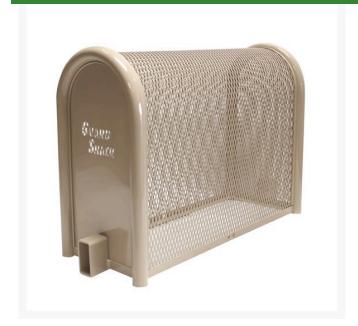

## Lift-Off Enclosure - 16x30x30 Tan

RGSE1004TN

## **Details**

GuardShack powder coated enclosures offer great vandal and theft protection for your backflow, air vacuum, pumps and meters. Rugged welded construction of 1-1/4" schedule 40 steel framework and diamond-pattern expanded metal cage with tamper-resistant hardware to ensure durability and lower maintenance costs. No sharp edges or corners. Lock Shield Brackets protect against bolt cutters. Install with EncPad Enclosure Pad or concrete base. Powder coated Woodland Tan. Made in USA.

## **Specifications**

Manufacturer GuardShack

Color Tan

Internal Dimensions 16x30x30 in

**Gritmaster** 

309 Percy Osborn Road Morningside, 4001

https://gritmaster.rrproducts.com/