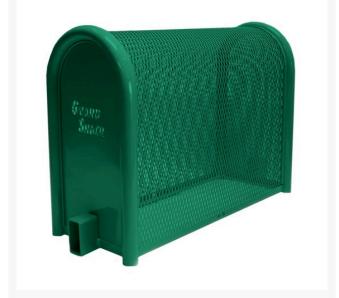

## Lift-Off Enclosure - 16x30x30 Green

RGSE1004FG

## Details

GuardShack powder coated enclosures offer great vandal and theft protection for your backflow, air vacuum, pumps and meters. Rugged welded construction of 1-1/4" schedule 40 steel framework and diamond-pattern expanded metal cage with tamper-resistant hardware to ensure durability and lower maintenance costs. No sharp edges or corners. Lock Shield Brackets protect against bolt cutters. Install with EncPad Enclosure Pad or concrete base. Powder coated Forest Green. Made in USA.

- Rugged construction
- No sharp edges or corners
- Mounting hardware included
- Lock Shiled Brackets protect against bolt cutters
- Install with EncPad Enclosure Pad or concrete base
- Made in U.S.A.

## Specifications

Manufacturer Manufacturer's Model No Color Internal Dimensions

GuardShack GS-3.3

Green 16x30x30 in