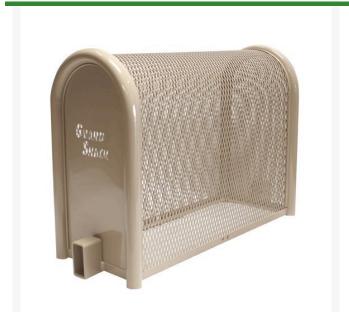

## Hinged Enclosure - 10x24x40 Tan RGSE1003TN

## **Details**

uardShack powder coated enclosures offer great vandal and theft protection for your backflow, air vacuum, pumps and meters. Rugged welded construction of 1-1/4" schedule 40 steel framework and diamond-pattern expanded metal cage with tamper-resistant hardware to ensure durability and lower maintenance costs. No sharp edges or corners. Lock Shield Brackets protect against bolt cutters. Install with EncPad Enclosure Pad or concrete base. Powder coated Woodland Tan. Made in USA.

- Rugged construction
- No sharp edges or corners
- Mounting hardware included
- Lock Shield Brackets protect against bolt cutters
- Install with EncPad Enclosure Pad or concrete base
- Made in U.S.A.