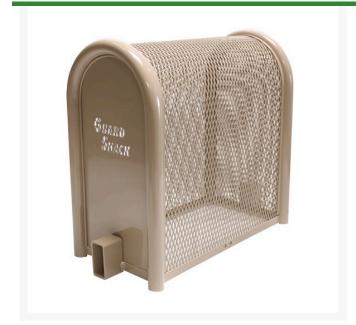

## Lift-Off Enclosure - 10x24x22 Tan

RGSE1001TN

## **Details**

GuardShack powder coated enclosures offer great vandal and theft protection for your backflow, air vacuum, pumps and meters. Rugged welded construction of 1-1/4" schedule 40 steel framework and diamond-pattern expanded metal cage with tamper-resistant hardware to ensure durability and lower maintenance costs. No sharp edges or corners. Lock Shield Brackets protect against bolt cutters. Install with EncPad Enclosure Pad or concrete base. Powder coated Woodland Tan. Made in USA.

- Rugged construction
- No sharp edges or corners
- Mounting hardware included
- Lock Shield Brackets protect against bolt cutters
- Install with EP-1 EncPad Enclosure Pad or concrete base
- Made in U.S.A.

## **Specifications**

Manufacturer GuardShack

Color Tan

Internal Dimensions 10x24x22 in

**Gritmaster** 

309 Percy Osborn Road Morningside, 4001

https://gritmaster.rrproducts.com/