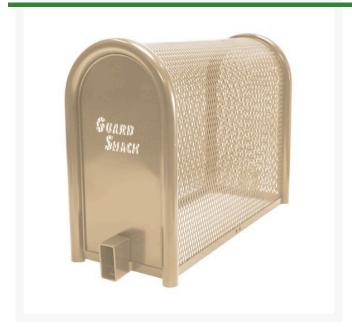

## Lift-Off Enclosure - 10x24x30 Tan

RGSE1002TN

## **Details**

GuardShack powder coated enclosures offer great vandal and theft protection for your backflow, air vacuum, pumps and meters. Rugged welded construction of 1-1/4" schedule 40 steel framework and diamond-pattern expanded metal cage with tamper-resistant hardware to ensure durability and lower maintenance costs. No sharp edges or corners. Lock Shield Brackets protect against bolt cutters. Powder coated Woodland Tan. Made in USA.

## **Specifications**

Manufacturer GuardShack

Color Tan

Internal Dimensions 10x24x30 in