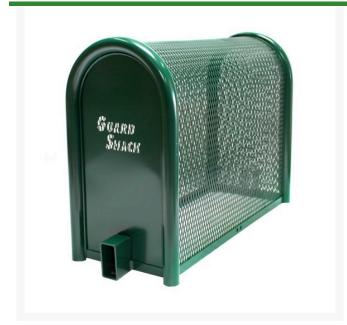

## **Lift-Off Enclosure - 10x24x30 Green**

RGSE1002FG

## **Details**

GuardShack powder coated enclosures offer great vandal and theft protection for your backflow, air vacuum, pumps and meters. Rugged welded construction of 1-1/4" schedule 40 steel framework and diamond-pattern expanded metal cage with tamper-resistant hardware to ensure durability and lower maintenance costs. No sharp edges or corners. Lock Shield Brackets protect against bolt cutters. Powder coated Forest Green. Made in USA.