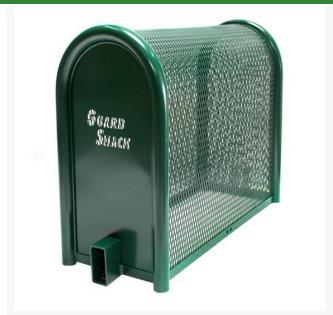

## Lift-Off Enclosure - 10x24x22 Green RGSE1001FG

## Details

GuardShack powder coated enclosures offer great vandal and theft protection for your backflow, air vacuum, pumps and meters. Rugged welded construction of 1-1/4" schedule 40 steel framework and diamond-pattern expanded metal cage with tamper-resistant hardware to ensure durability and lower maintenance costs. No sharp edges or corners. Lock Shield Brackets protect against bolt cutters. Install with EncPad Enclosure Pad or concrete base. 10"W x 24"H x 22"L. Forest Green. Made in USA.

- Rugged construction
- Lock Shield Brackets protect against bolt cutters
- No sharp edges or corners
- Mounting Hardware included
- Install with EP-1 EncPad Enclosure Pad or concrete base
- Made in U.S.A.

## Specifications

Manufacturer Color Internal Dimensions 10x24x22 in Material

GuardShack Green STEEL