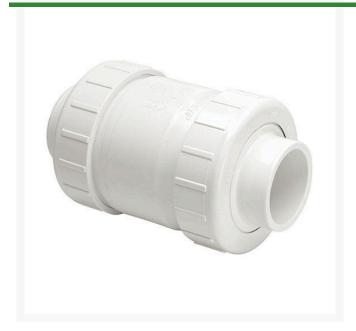

## 2-1/2 PVC CI Tu Utlty Spg Check Valve Sr

RGS1780C25FSR

## **Details**

Designed for optimum flow, quick response and positive shut off with minimum turbulence, this rugged industrial grade Swing Check Valve is used in a wide variety of industrial and chemical processing applications where high volume fluid transfer is required. Suitable for horizontal or vertical applications. Available in flanged style IPS sizes 3/4" through 8". Pressure Rating @ 73F (23C), Water Full Flow (open)150 psi. Back Pressure (closed)75 psi. Maximum Service Temperature: 140F (60C). Temperature/Pressure de-ratings apply. EPDM Seat Stainless Steel Spring Assisted (non-adjustable).

## **Specifications**

Manufacturer Spears
Fitting Size 2-1/2
Seal Type EPDM

**Gritmaster** 

309 Percy Osborn Road Morningside, 4001

https://gritmaster.rrproducts.com/