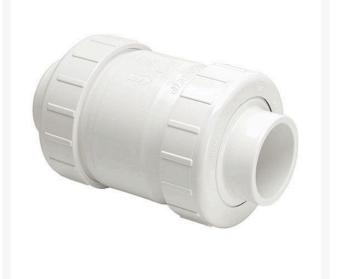

## 1-1/2 PVC CI Tu Utlty Spg Check Valve Sr RGS1780C15FSR

## Details

Designed for optimum flow, quick response and positive shut off with minimum turbulence, this rugged industrial grade Swing Check Valve is used in a wide variety of industrial and chemical processing applications where high volume fluid transfer is required. Suitable for horizontal or vertical applications. Available in flanged style IPS sizes 3/4" through 8". Pressure Rating @ 73F (23C), Water Full Flow (open)150 psi. Back Pressure (closed)75 psi. Maximum Service Temperature: 140F (60C). Temperature/Pressure de-ratings apply. EPDM Seat Stainless Steel Spring Assisted (non-adjustable).