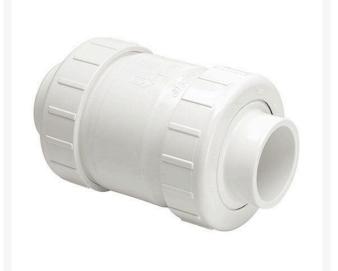

## 1-1/2 PVC Cl Tu Utlty Sp Check Valve (Soc)

RGS1780C15

## Details

Designed for optimum flow, quick response and positive shut off with minimum turbulence, this rugged industrial grade Swing Check Valve is used in a wide variety of industrial and chemical processing applications where high volume fluid transfer is required. Suitable for horizontal or vertical applications. Available in flanged style IPS sizes 3/4" through 8". Pressure Rating @ 73F (23C), Water Full Flow (open)150 psi. Back Pressure (closed)75 psi. Maximum Service Temperature: 140F (60C). Temperature/Pressure de-ratings apply. EPDM Seat Stainless Steel Spring Assisted (non-adjustable).