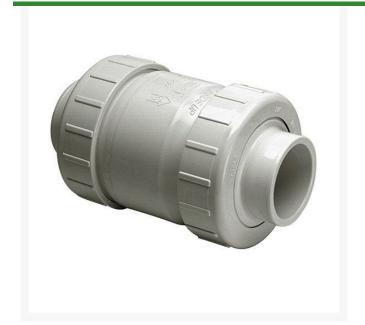

## 1-1/2 PVC CI Tu Utlty Sw Check Valve Thd

## **Details**

Designed for optimum flow, quick response and positive shut off with minimum turbulence, this rugged industrial grade Swing Check Valve is used in a wide variety of industrial and chemical processing applications where high volume fluid transfer is required. Suitable for horizontal or vertical applications. Available in flanged style IPS sizes 3/4" through 8". Pressure Rating @ 73F (23C), Water Full Flow (open)150 psi. Back Pressure (closed)75 psi. Maximum Service Temperature 140F (60C). Temperature/Pressure De-ratings Apply EPDM Seat.

## **Specifications**

Manufacturer Spears S1720C15F

Model No

Box Quantity 10
Fitting Size 1-1/2
Package Quantity 1
Seal Type EPDM

**Gritmaster** 

309 Percy Osborn Road Morningside, 4001

https://gritmaster.rrproducts.com/