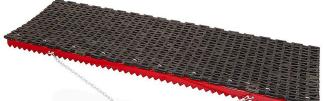

## **Details**

This unique drag mat is made of industrial grade recycled rubber with a reversible blade to scarify and plane. The heavy-duty steel lead bar is designed with one side serrated and one side smooth to break up hard-packed surfaces. Then groom and smooth to a "ready to play" condition. Will not rust or kink. Includes scarifier bar with 10 feet of heavyduty pull chain with cushioned hand grip. 18 month warranty.