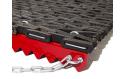

## **Details**

This unique drag mat is made of industrial grade recycled rubber with a reversible blade to scarify and plane. The heavy-duty steel lead bar is designed with one side serrated and one side smooth to break up hard-packed surfaces. Then groom and smooth to a "ready to play" condition. Will not rust or kink. Includes scarifier bar with 10 feet of heavyduty pull chain with cushioned hand grip. 18 month warranty.