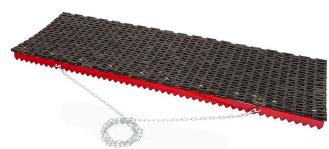

## **Details**

This unique drag mat is made of industrial grade recycled rubber with a reversible blade to scarify and plane. The heavy-duty steel lead bar is designed with one side serrated and one side smooth to break up hard-packed surfaces. Then groom and smooth to a "ready to play" condition. Will not rust or kink. Includes scarifier bar with 10 feet of heavyduty pull chain with cushioned hand grip. 18 month warranty.