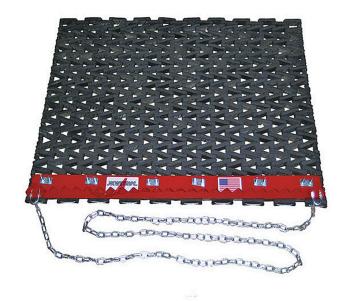

## **Details**

This unique drag mat is made of industrial grade recycled rubber with a reversible blade to scarify and plane. The heavy-duty steel lead bar is designed with one side serrated and one side smooth to break up hard-packed surfaces. Then groom and smooth to a "ready to play" condition. Will not rust or kink. Includes scarifier bar with 10 feet of heavyduty pull chain with cushioned hand grip. 18 month warranty.