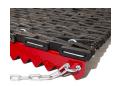

## **Details**

This unique drag mat is made of industrial grade recycled rubber with a reversible blade to scarify and plane. The heavy-duty steel lead bar is designed with one side serrated and one side smooth to break up hard-packed surfaces. Then groom and smooth to a "ready to play" condition. Will not rust or kink. Includes scarifier bar with 10 feet of heavyduty pull chain with cushioned hand grip. 18 month warranty.