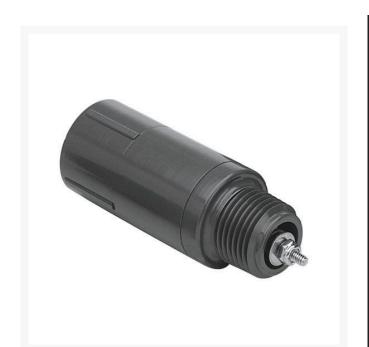

## **1/2 Adjustable Spring Check Vlv Mpt** RGS110105

## Details

Fipt x Mipt/Mipt x Fipt: Pressure Rating @ 73F (23C), Water 200 psi. Maximum Service Temperature PVC = 140F (60C)

Temperature/Pressure De-ratings Apply. Fipt x Fipt: 2 - 14 lbs. Adjustable Spring Tension (5 to 32 feet of head) Factory Preset to Approx. 5 psi (12 feet of head) Each full turn of adjustment nut = 1 psi (2.3 feet of head). Stainless Steel Adjustment Hardware EPDM Seat.