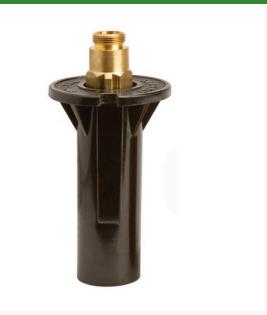

## Spray Pop-Up Head - 2 RGPPHM

## Details

BRASS TOP FEATURES: Available in 1" or 2" pop-up action. Body constructed of cast red brass. Inner body and spindle machined from yellow brass. Metal-to-metal seating. BP-M and BPH-M accepts "M" series nozzles. PLASTIC TOP FEATURES: Available in 1" or 2" pop-up action. Body constructed of Lexan. Inner body and spindle machined from yellow brass. Metal-to-plastic seating. PP-M and PPH-M accepts "M" series nozzles.

## Specifications

| Manufacturer        | R&R Products |
|---------------------|--------------|
| Body Height         | 4.75 in      |
| Cap Diameter        | 2.25 in      |
| Inlet Size          | 1/2 in       |
| Material            | Lexan        |
| Maximum Pressure    | 50 psi       |
| Pop-up Height       | 2 in         |
| Sprinkler Operating | 15 - 30 psi  |
| Range               |              |