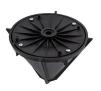

## **Details**

Plant flowers in record time with little effort and save labor costs! This cone shaped planter attaches to any straight shaft trimmer to cut a 6" diameter hole, 7" deep in a matter of seconds. The 4 vertical cutting blades cut with no airborne debris while producing a clean, neat hole. Operator stands at a 5 foot distance to work around existing plants without damage. Lightweight, durable plastic construction. Weighs less than 1 lb.

## **Specifications**

| Manufacturer     | Powerhead |
|------------------|-----------|
| Cutting Depth    | 6 in      |
| Trimmer Diameter | 6 in      |
| Weight (lbs)     | 1 lb      |