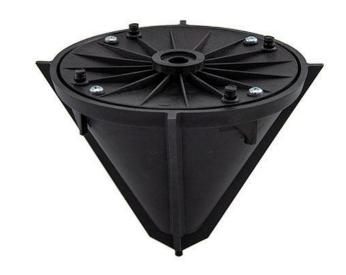

## **Details**

Plant flowers in record time with little effort and save labor costs! This cone shaped planter attaches to any straight shaft trimmer to cut a 6" diameter hole, 7" deep in a matter of seconds. The 4 vertical cutting blades cut with no airborne debris while producing a clean, neat hole. Operator stands at a 5 foot distance to work around existing plants without damage. Lightweight, durable plastic construction. Weighs less than 1 lb.

## **Specifications**

| Manufacturer     | Powerhead |
|------------------|-----------|
| Cutting Depth    | 6 in      |
| Trimmer Diameter | 6 in      |
| Weight (lbs)     | 1 lb      |