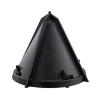

## **Details**

Plant flowers in record time with little effort and save labor costs! This cone shaped planter attaches to any straight shaft trimmer to cut a 6" diameter hole, 7" deep in a matter of seconds. The 4 vertical cutting blades cut with no airborne debris while producing a clean, neat hole. Operator stands at a 5 foot distance to work around existing plants without damage. Lightweight, durable plastic construction. Weighs less than 1 lb.

## **Specifications**

| Manufacturer     | Powerhead |
|------------------|-----------|
| Cutting Depth    | 6 in      |
| Trimmer Diameter | 6 in      |
| Weight (lbs)     | 1 lb      |