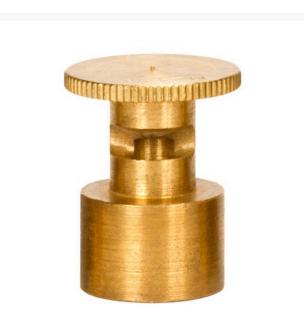

## Mist Nozzle - 3/8 Circle RGM2438

## Details

Precision machined from yellow brass bar stock, these nozzles are manufactured to the highest industry standards. May be used on pop-up sprinklers in lawn areas or on adapters for shrub and planter watering. Efficient for low operating pressures. May be affixed to model PP-M, PPH-M, BP-M, and BPH-M pop-up sprinklers and CTA-M and CSA-M adapters. 5/8-27 inlet thread.